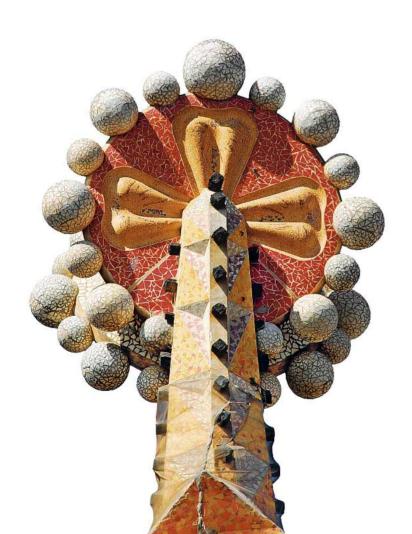

Of the 18 planned towers, only eight are standing. Why don't you paint the rest of them! Spires or ice-cream cones? That is the question!

Gaudí wanted to give his church three especially magnificent facades—a facade is what we call the outside of a building. There is a special theme for each one—Birth of Jesus, the Crucifixion and the Glory.