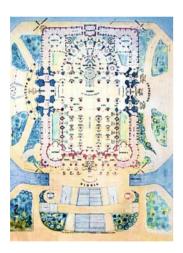

## There is room here for a floor plan from you: Write next to it what you planned and the date!

If you were to make a cut just above the ground across the whole of the church and then look down from high above, you would be looking at a so-called 'floor plan'. This is the floor plan of the Sagrada Família as Gaudí painted it. Looks pretty, doesn't it?