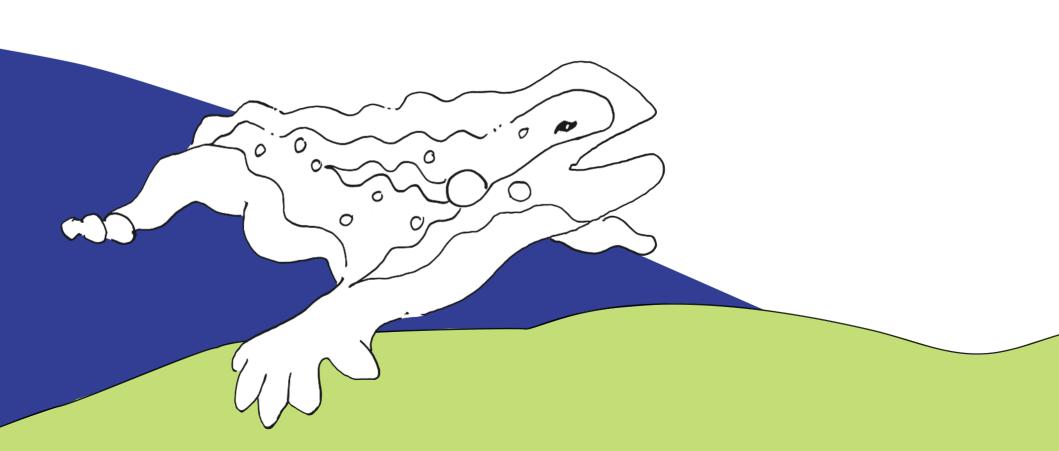

During Gaudi's lifetime, only the facade of the Birth was completed. This is a section of it: