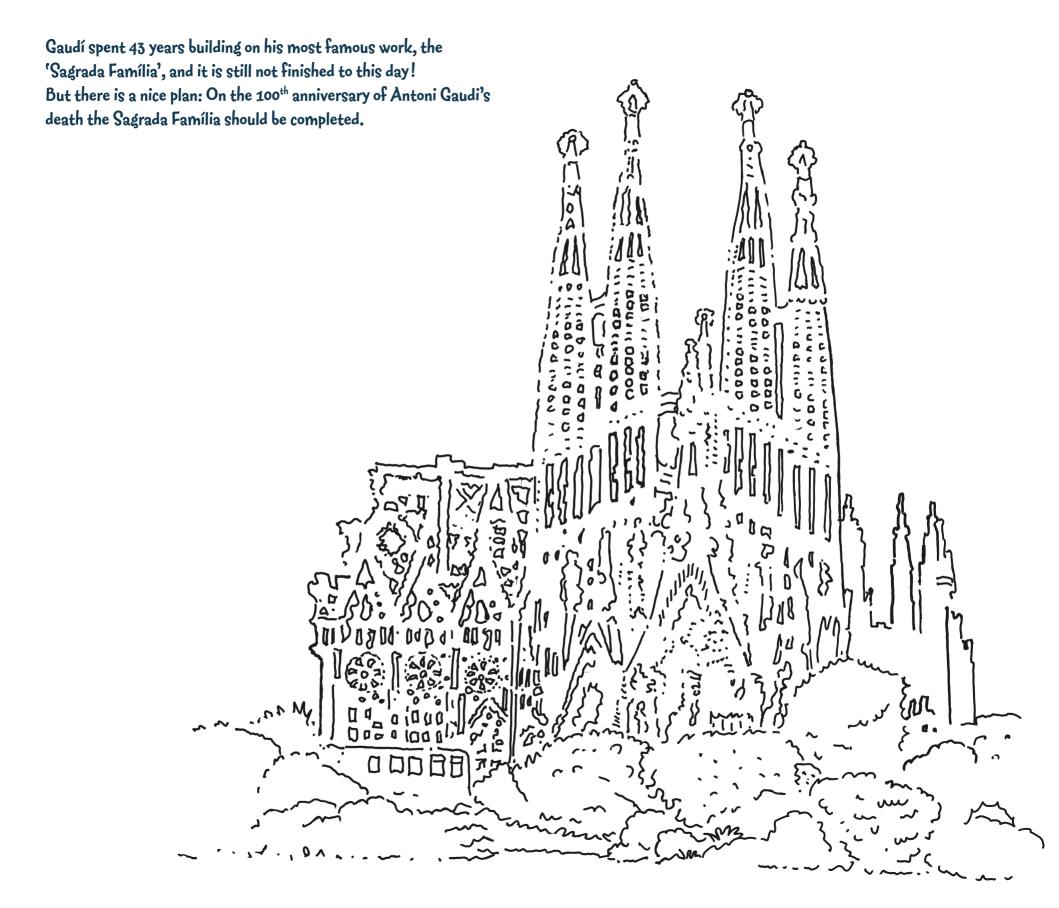

Of the 18 planned towers, only eight are standing. Why don't you paint the rest of them! Spires or ice-cream cones? That is the question!

Gaudí wanted to give his church three especially magnificent facades—a facade is what we call the outside of a building. There is a special theme for each one—Birth of Jesus, the Crucifixion and the Glory.