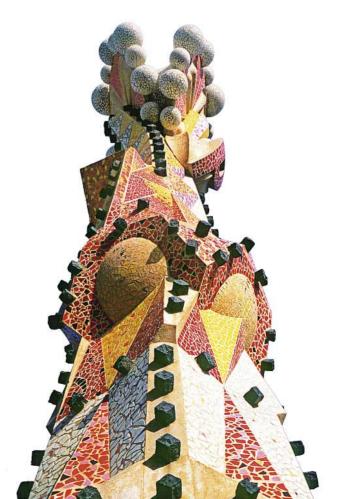

Of the 18 planned towers, only eight are standing. Why don't you paint the rest of them! Spires or ice-cream cones? That is the question!

Gaudí wanted to give his church three especially magnificent facades—a facade is what we call the outside of a building. There is a special theme for each one—Birth of Jesus, the Crucifixion and the Glory.