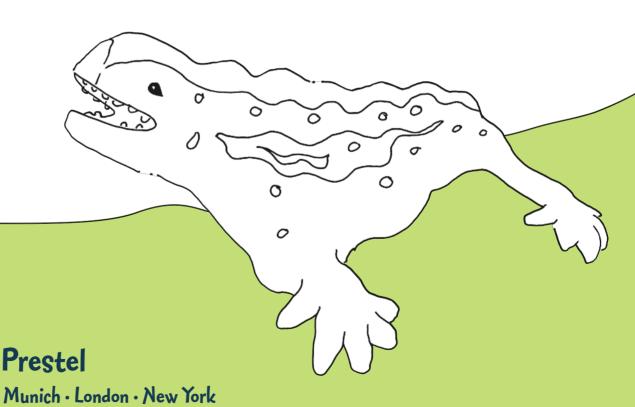

During Gaudi's lifetime, only the facade of the Birth was completed. This is a section of it: