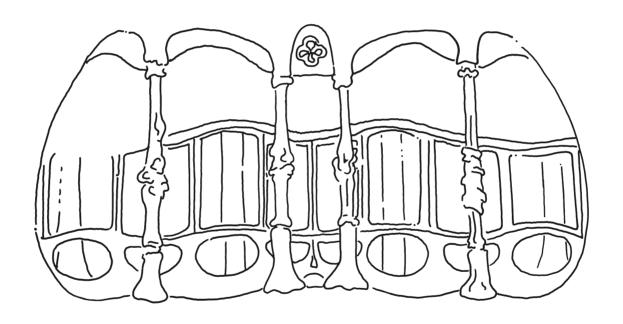

## There is room here for a floor plan from you: Write next to it what you planned and the date!

If you were to make a cut just above the ground across the whole of the church and then look down from high above, you would be looking at a so-called 'floor plan'. This is the floor plan of the Sagrada Família as Gaudí painted it. Looks pretty, doesn't it?