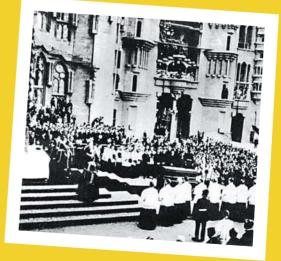

You can get to know many of his works in this colouring book!

Gaudí died after being hit by a streetcar. Hundreds of mourners came to his funeral in June 1996