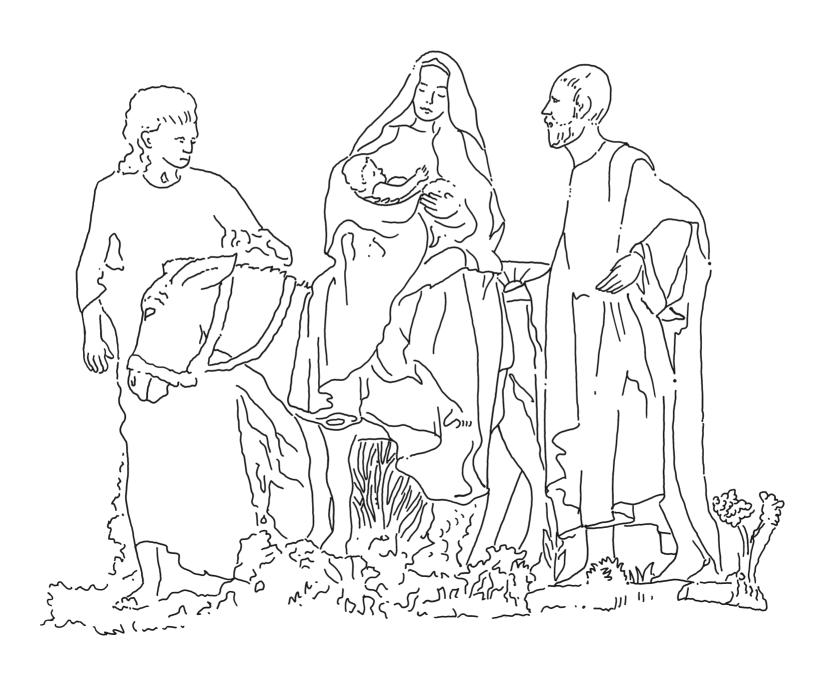

During Gaudi's lifetime, only the facade of the Birth was completed. This is a section of it: